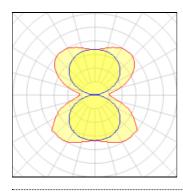

#### 1 x LED

| Nominal lamp power | 124.5 W  | LOR         | 100%     |
|--------------------|----------|-------------|----------|
| Lamp flux          | 13706 lm | ULOR        | 50%      |
| Luminous efficacy  | 110 lm/W | Total flux  | 13706 lm |
| CCT                | 4000 K   | Total power | 124.5 W  |
| CRI                | 84       |             |          |