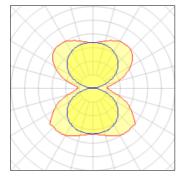

# Light output 1

| 1 | Χ | LED |
|---|---|-----|
|   |   |     |

| Nominal lamp power | 185.8 W  | LOR         | 100%     |
|--------------------|----------|-------------|----------|
| Lamp flux          | 20482 lm | ULOR        | 50%      |
| Luminous efficacy  | 120 lm/W | Total flux  | 20482 lm |
| CCT                | 4000 K   | Total power | 170.4 W  |
| CRI                | 84       |             |          |