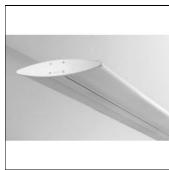

# OCULUS LINEAR LED 3141MM 840

BRIGHT SPECIAL LIGHTING

Housing: Extruded aluminium Diffuser: Matt opal cover of extruded PMMA Control Gear: Built-in electronic driver Watt: Max 2x131.2W IP: 40 IK: 05 • LED replacement with tools

#### Mounting mode

Pendant, Ceiling mounted

### Shape and measurements

Length: 13.01 in Width: 126.91 in Height: 2.36 in