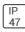

## Product data sheet

LXF/LXT LEXINGTON HID/LED LXF.LXT-PA1-30-727-U-T2R-CL

COOPER LIGHTING







Aluminum housing, top, and base, Greater than 98% life at 60,000 hours ( $40^{\circ}$ C) (LED), Up to 140 lumens per watt, Lumen packages ranging from 2,000 – 11,000 lumens, Self-aligning pole-top fitter fits 2-3/8" and 3" O.D. tenons, Optional NEMA photocontrol receptacle, Five-year warranty (LED)

## Light output 1 (integrated)



| Lamp type          | LED      | CCT         | 2700 K |
|--------------------|----------|-------------|--------|
| Nominal lamp power | 31 W     | CRI         | 70     |
| Total flux         | 3131 lm  | LOR         | 100%   |
| Luminous efficacy  | 101 lm/W | Total power | 31 W   |

Mounting mode

Pole top mounted

Shape and measurements

Height: 10.00 in Diameter: 14.00 in

Adjustability

Fixed

Electric

System power: 31 W

Protection

IP: 47