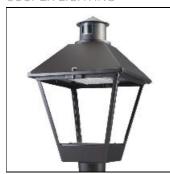

## Product data sheet

LXF/LXT LEXINGTON HID/LED LXF.LXT-PA1-30-727-U-T2R-CL

COOPER LIGHTING

Aluminum housing, top, and base, Greater than 98% life at 60,000 hours ( $40^{\circ}$ C) (LED), Up to 140 lumens per watt, Lumen packages ranging from 2,000 – 11,000 lumens, Self-aligning pole-top fitter fits 2-3/8" and 3" O.D. tenons, Optional NEMA photocontrol receptacle, Five-year warranty (LED)

Mounting mode

Pole top mounted

Shape and measurements

Height: 10.00 in Diameter: 14.00 in

Adjustability

Fixed

Electric

System power: 31 W