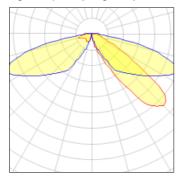

## Light output 1 (integrated)

| Lamp type          | LED      | CCT         | 2700 K |
|--------------------|----------|-------------|--------|
| Nominal lamp power | 31 W     | CRI         | 70     |
| Total flux         | 3131 lm  | LOR         | 100%   |
| Luminous efficacy  | 101 lm/W | Total power | 31 W   |