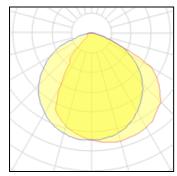

# 1 x LED Nominal lamp power Lamp flux Luminous efficacy CCT CRI

5.2 W 720 lm 138 lm/W 2700 K 80

| LOR         |  |
|-------------|--|
| Total flux  |  |
| Total power |  |
|             |  |

| 6   | 7% |
|-----|----|
| 479 | lm |
| 7.1 | W  |
|     |    |