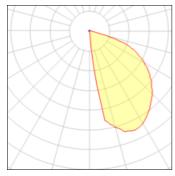

## Light output 1 (integrated)

| Lamp type          | LED     | CCT         | 6000 K |
|--------------------|---------|-------------|--------|
| Nominal lamp power | 7.5 W   | CRI         | 70     |
| Total flux         | 332 lm  | LOR         | 100%   |
| Luminous efficacy  | 44 lm/W | Total power | 7.5 W  |