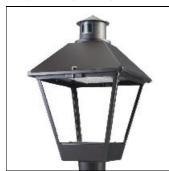

## Product data sheet

LXF/LXT LEXINGTON HID/LED LXF.LXT-PA1-40-827-U-T4W-A

COOPER LIGHTING

Aluminum housing, top, and base, Greater than 98% life at 60,000 hours ( $40^{\circ}$ C) (LED), Up to 140 lumens per watt, Lumen packages ranging from 2,000 – 11,000 lumens, Self-aligning pole-top fitter fits 2-3/8" and 3" O.D. tenons, Optional NEMA photocontrol receptacle, Five-year warranty (LED)

Mounting mode

Pole top mounted

Shape and measurements

Height: 10.00 in Diameter: 14.00 in

Adjustability

Fixed

Electric

System power: 40 W