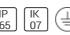

## Product data sheet

RENATO 10943138

FLOS







Outdoor luminaire for installation on ceiling or wall. Configuration: die-cast aluminium closing ends (EN AB-47100), extruded aluminium body with double layer coating for high resistance to corrosion: chemical conversion coating on the aluminium surface followed by a first layer or epoxy powder and a second finishing layer of polyester powder. Sandblasted glass with silk screen border. The diffuser is fixed to the aluminium structure through a robotic gluing system. Electrical components are installed on a removable frame accessible by unscrewing the aluminium closing ends.

## Light output 1



## 1 x Fluorescent lamp tubular T5

| '                  |         |             |         |
|--------------------|---------|-------------|---------|
| Nominal lamp power | 21 W    | Socket