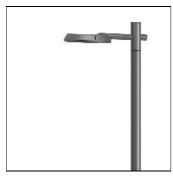

## Product data sheet

RFL530-SE [P65] IP66:LED-24/48W/4K 111-0824

WE-EF

IP66, Class I. IK07. Marine-grade, die-cast aluminium alloy. 5CE superior corrosion protection including PCS hardware. Silicone CCG® Controlled Compression Gasket. Non-reflecting safety glass lens, hinged with safety switch. Integral EC electronic converter in thermally separated compartment. CAD-optimised optics for superior illumination and glare control. OLC® One LED Concept. Factory installed LED circuit board. The luminaire is factory-sealed and does not need to be opened during installation.

LOR 88%
Total flux 6545 lm
Total power 54 W

Mounting mode

Pole integrated

Shape and measurements

Height: 3.15 in Diameter: 18.11 in Weight: 9.3 kg Electric

System power: 54 W Appliance Class: I

Protection

IP: 66 IK: 07