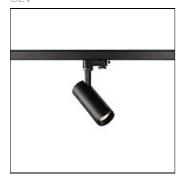

# Product data sheet

3~ NUMINOS® PHASE S 1004082

SLV

NUMINOS is the optimally coordinated light system from SLV that combines function, design and technology. With a variety of downlights and spotlights, you provide a thousand lighting design options. Like with the 3~ NUMINOS® PHASE S 3-phase system light LED, which impresses with its high-quality workmanship and light. In this way, you can create high-quality illumination of larger areas or use the spotlight for selective lighting. The recessed ceiling light convinces with a power consumption of 10.42 watts, luminous flux of 1100 lumens, colour temperature of 4000 Kelvin and a colour reproduction index of 90. This means that easy installation is a mere formality. When do you choose NUMINOS® from SLV?

# Shape and measurements

Length: 20.87 in Width: 5.71 in Height: 2.56 in Weight: 0.53 kg