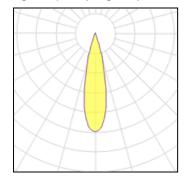

## Light output 1 (integrated)

| Lamp type          |
|--------------------|
| Nominal lamp power |
| Total flux         |
| Luminous efficacy  |

| LED     | CCT         |
|---------|-------------|
| 10.7 W  | CRI         |
| 1011 lm | LOR         |
| 94 lm/W | Total power |