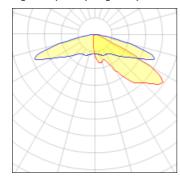

## Light output 1 (integrated)

| Lamp type          | LED      | CCT         | 2200 K |
|--------------------|----------|-------------|--------|
| Nominal lamp power | 640 W    | CRI         | 70     |
| Total flux         | 40162 lm | LOR         | 100%   |
| Luminous efficacy  | 63 lm/W  | Total power | 640 W  |