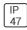

## Product data sheet

MSA MESA LED MSA-SA4A-740-U-T4FT-HSS







Die-cast aluminum housing and door, Lumens packages ranging from 3,000 - 29,000 lumens, Choice of 13 high-efficiency, patented AccuLED Optics™, Base casting slip fits over a standard 3" O.D. tenon, Wall, single and dual-mount configurations available, 10kV/10vkA surge protection standard, LED fixture features a five-year warranty

## Light output 1 (integrated)



| Lamp type          | LED      | CCT         | 4000 K |
|--------------------|----------|-------------|--------|
| Nominal lamp power | 129 W    | CRI         | 70     |
| Total flux         | 11610 lm | LOR         | 100%   |
| Luminous efficacy  | 90 lm/W  | Total power | 129 W  |

Mounting mode

Wall mounted

Shape and measurements

Height: 0.39 in Diameter: 6.00 in

Adjustability

Fixed

Electric

System power: 129 W

Prot