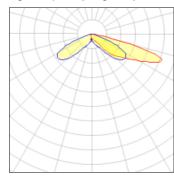

## Light output 1 (integrated)

| Lamp type          | LED      | CCT         | 4000 K |
|--------------------|----------|-------------|--------|
| Nominal lamp power | 129 W    | CRI         | 70     |
| Total flux         | 11610 lm | LOR         | 100%   |
| Luminous efficacy  | 90 lm/W  | Total power | 129 W  |