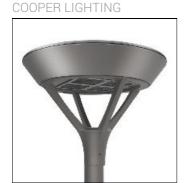

## Product data sheet

MSA MESA LED MSA-SA4A-740-U-T4FT-HSS

Die-cast aluminum housing and door, Lumens packages ranging from 3,000 - 29,000 lumens, Choice of 13 high-efficiency, patented AccuLED Optics™, Base casting slip fits over a standard 3" O.D. tenon, Wall, single and dual-mount configurations available, 10kV/10vkA surge protection standard, LED fixture features a five-year warranty