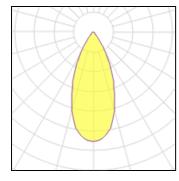

## Light output 1

| 1 x LED            |          |             |  |
|--------------------|----------|-------------|--|
| Nominal lamp power | 10.2 W   | LOR         |  |
| Lamp flux          | 1038 lm  | Total flux  |  |
| Luminous efficacy  | 102 lm/W | Total power |  |
| CCT                | 1800 K   |             |  |
| CRI                | 90       |             |  |

| 1 x LED            |          |             |        |
|--------------------|----------|-------------|--------|
| Nominal lamp power | 10.2 W   | LOR         | 73%    |
| Lamp flux          | 1038 lm  | Total flux  | 755 lm |
| Luminous efficacy  | 102 lm/W | Total power | 10.2 W |
| CCT                | 1800 K   |             |        |
| CRI                | 90       |             |        |
|                    |          |             |        |

| 1 x LED            |          |             |        |
|--------------------|----------|-------------|--------|
| Nominal lamp power | 10.2 W   | LOR         | 73%    |
| Lamp flux          | 1038 lm  | Total flux  | 755 lm |
| Luminous efficacy  | 102 lm/W | Total power | 10.2 W |
| CCT                | 1800 K   |             |        |
| CRI                | 90       |             |        |

Mounting mode

Ceiling recessed

Electric

System power: 10.2 W Appliance Class: II 73% 755 lm 10.2 W