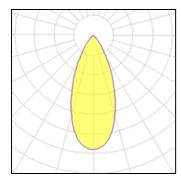

## Light output 1

| 1 x LED            |          |             |  |
|--------------------|----------|-------------|--|
| Nominal lamp power | 10.2 W   | LOR         |  |
| Lamp flux          | 1038 lm  | Total flux  |  |
| Luminous efficacy  | 102 lm/W | Total power |  |
| CCT                | 1800 K   |             |  |
| CRI                | 90       |             |  |

| 1 x LED            |          |             |        |
|--------------------|----------|-------------|--------|
| Nominal lamp power | 10.2 W   | LOR         | 73%    |
| Lamp flux          | 1038 lm  | Total flux  | 755 lm |
| Luminous efficacy  | 102 lm/W | Total power | 10.2 W |
| CCT                | 1800 K   |             |        |
| CRI                | 90       |             |        |
|                    |          |             |        |

| 1 x LED            |          |             |        |
|--------------------|----------|-------------|--------|
| Nominal lamp power | 10.2 W   | LOR         | 73%    |
| Lamp flux          | 1038 lm  | Total flux  | 755 lm |
| Luminous efficacy  | 102 lm/W | Total power | 10.2 W |
| CCT                | 1800 K   |             |        |
| CRI                | 90       |             |        |

Mounting mode

Ceiling recessed

Electric

System power: 10.2 W Appliance Class: II 73% 755 lm 10.2 W