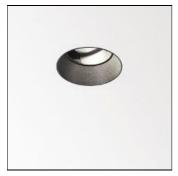

## Product data sheet

ENTERO RD-S TRIMLESS IP SOFT 93045 28484 9030

DELTA LIGHT

Luminaire, ceiling recessed (indoor use) from Deltalight, named ENTERO RD-S TRIMLESS IP SOFT 93045, available in the colour(s): black, full white, gold coloured. For recessed mounting, a round opening (for installing a custom mounting kit) is needed and a min. depth for recessing of 115 mm. This luminaire is equipped with LED array 10,2W / CRI>90 (R9: 50) / 3000K-1800K / 1038lm with an optional driver, suitable for currents of 500mA. Light distributor: reflector 45°.

## Shape and measurements

Height: 0.04 in Diameter: 3.11 in Weight: 0.245 kg