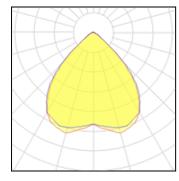

## Light output 1 (emergency)

| I X LED            |          |
|--------------------|----------|
| Nominal lamp power | 8 W      |
| Lamp flux          | 1235 lm  |
| Luminous efficacy  | 137 lm/W |
| CCT                | 4000 K   |
| CRI                | 80       |

| LOR         | 100%    |
|-------------|---------|
| Total flux  | 1235 lm |
| Total power | 9 W     |
|             |         |
|             |         |

Mounting mode

Ceiling recessed

Shape and measurements