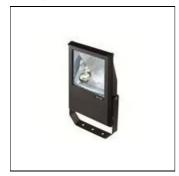

# Product data sheet

M0070 MH 70W DOUBLE ENDED LAMP S0701

NIKKON

NIKKON S0701 M0070 Floodlight c/w MH 70W Double Ended Lamp

### Mounting mode

Pole top mounted

### Shape and measurements

Length: 3.94 in Width: 3.94 in Height: 3.94 in