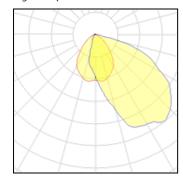

### Light output 1

| 1 x Metal halide lamp |
|-----------------------|
| Nominal lamp power    |
| Lamp flux             |
| Luminous efficacy     |
| CCT                   |

CRI

| 70 W    |
|---------|
| 6200 lm |
| 44 lm/W |
| 3000 K  |
| 75      |
|         |

| Socket      | Rx7S    |
|-------------|---------|
| LOR         | 66%     |
| Total flux  | 4089 lm |
| Total power | 93.06 W |
|             |         |