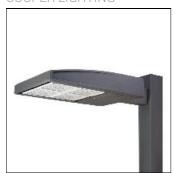

## Product data sheet

GAN GALLEON AREA/ROADWAY LUMINAIRE GAN-SA2A-722-U-AFL

**COOPER LIGHTING** 

Choice of 16 high-efficiency, patented AccuLED Optics™, Lumen packages range from 4,200 – 80,800 (34W – 640W), Available in 2200K, 2700K, 3000K, 3500K, 4000K, 5000K or 5700K CCT, -40°C to 40°C operating range, optional 50°C high ambient, 120-277V 50/60Hz, 347V 60Hz or 480V 60Hz operation, IP66 rated housing and light square, 3G vibration rated, Pole, mast-arm or wall-mounted configurations, Five-year warranty

Mounting mode

Pole top mounted

Shape and measurements

Length: 30.00 in Width: 12.00 in Height: 0.39 in

Adjustability

Fixed

Electric

System power: 66 W