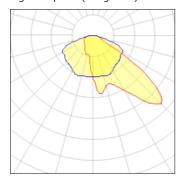

## Light output 1 (integrated)

| Lamp type          | LED      | CCT         | 2200 K |
|--------------------|----------|-------------|--------|
| Nominal lamp power | 66 W     | CRI         | 70     |
| Total flux         | 7191 lm  | LOR         | 100%   |
| Luminous efficacy  | 109 lm/W | Total power | 66 W   |