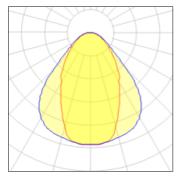

## Light output 1 (integrated)

| Lamp type          | LED     | CCT         | 3000 K |
|--------------------|---------|-------------|--------|
| Nominal lamp power | 32 W    | CRI         | 80     |
| Total flux         | 2000 lm | LOR         | 100%   |
| Luminous efficacy  | 62 lm/W | Total power | 32 W   |