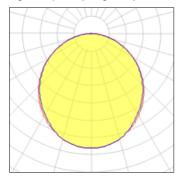

## Light output 1 (integrated)

| Lamp type          | LED     | CCT         | 3000 K |
|--------------------|---------|-------------|--------|
| Nominal lamp power | 30 W    | CRI         | 80     |
| Total flux         | 1850 lm | LOR         | 100%   |
| Luminous efficacy  | 62 lm/W | Total power | 30 W   |