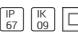

## Product data sheet

CIELO 944814

**FLOS** 







Recessed linear luminaire for outdoor/indoor installation in ground or ceiling. • Double layer coating for high resistance to corrosion: The aluminium components are painted with a double coat using powders which are complaint with QUALICOAT standards: a first layer of epoxy powder (with excellent chemical and mechanical resistance) and a second finishing layer of polyester powder (resistant to UV rays and atmospheric agents). The entire painting process of the aluminium fitting starts from components which have been sand-blasted in advance to make the surface more porous and increase the adherence of the paint. Ares effects alkaline and acid washing to clean the surfaces completely, then rinses with demineralised water to remove any residue particles, subsequently a chemical conversion