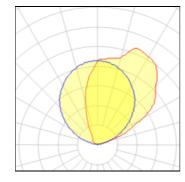

## 1 x Fluorescent lamp tubular T5

| Nominal lamp power | 28 W    | Socket      | G5      |
|--------------------|---------|-------------|---------|
| Lamp flux          | 2900 lm | LOR         | 40%     |
| Luminous efficacy  | 42 lm/W | ULOR        | 40%     |
| CCT                | 3000 K  | Total flux  | 1162 lm |
| CRI                | 84      | Total power | 28 W    |