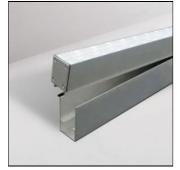

## NOVUS IN OPAL TAPE LED 1000MM

840

BRIGHT SPECIAL LIGHTING

Housing :Extruded aluminium Diffuser :Opal PMMA Control Gear :Remote electronic transformer IP :68 IK :10 • LED replacement with tools Colors -90 Anoxal matt -44 White matt -119 Black matt

#### Mounting mode

Ceiling recessed, Floor recessed, Wall recessed

#### Shape and measurements

Length: 39.37 in Width: 1.18 in Height: 1.97 in

### Design

Color of housing: Black, White, Anthracite / graphite

#### Protection

IP: 68 IK: 10