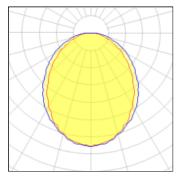

#### Light output 1 (integrated)

| Lamp type          | LED     | CCT         | 4000 K |
|--------------------|---------|-------------|--------|
| Nominal lamp power | 9.6 W   | CRI         | 80     |
| Total flux         | 625 lm  | LOR         | 100%   |
| Luminous efficacy  | 65 lm/W | Total power | 9.6 W  |