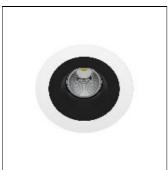

## Product data sheet

COMFORT DARK RD TRIMLESS 1 X 4.1W 17° 3000 K LL2497.ETST300EC

**GHIDINI** 

Recessed ceiling fixture designed for light commercial and residential spaces. Round and square versions available with diffused or assymetric emission. Hidden optice assure visual comfort. Comfort is studied with the idea of embedding the installation context, has a version with or without frame. It is equipped with a dark light optic.