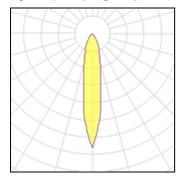

## Light output 1 (integrated)

| Lamp type          | LED     | CCT         | 3000 K |
|--------------------|---------|-------------|--------|
| Nominal lamp power | 4 W     | CRI         | 90     |
| Total flux         | 374 lm  | LOR         | 100%   |
| Luminous efficacy  | 94 lm/W | Total power | 4 W    |