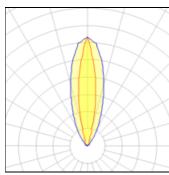

## Light output 1

**1 x LED** Nominal lamp power Lamp flux Luminous efficacy CCT CRI

28.8 W 2057 lm 63 lm/W 4000 K 80

LOR ULOR Total flux Total power

98% 98% 2020 lm 32 W

| Mounting mode          | Electric           |
|------------------------|--------------------|
| Floor recessed         | System power: 32 W |
| Shape and measurements | Appliance Class: I |
| Length: 49.02 in       | Protection         |
| Width: 3.94 in         | IP: 67             |
| Height: 3.11 in        | IK: 09             |
| Adjustability          |                    |