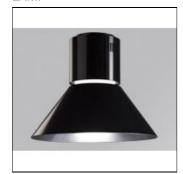

## Product data sheet

STORMBELL 5000 WW FL BK/WH. ST117050FL830NOB + STBE420OP + ST102OP

Suspended downlight model STORMBELL 5000 WW FL BK/WH., LAMP brand. Made of shiny black extruded and injected aluminum body with polycarbonate opal ring. Model for COB with warm white color temperature and control gear included on white decorative rose. Flood aluminum reflector. Insulation class I.

Mounting mode

Pendant, Ceiling mounted

Shape and measurements

Height: 13.62 in Diameter: 16.54 in

Adjustability

Fixed

Electric

System power: 47.4 W Appliance Class: II