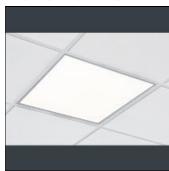

# Product data sheet

RADIANCE LED - 38W - SMARTSCAN - 4000K - SMARTSCAN EMERGENCY WRD16402

THORLUX LIGHTING

Ultra shallow bodied recessed luminaires suitable for lay-in to most suspended ceiling types. Designed to exclude dust, dirt and flies. Applications: offices, schools, retail.

#### Mounting mode

Ceiling recessed

### Shape and measurements

Length: 23.46 in Width: 23.46 in Height: 2.20 in