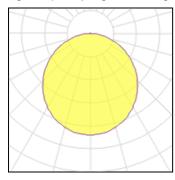

## Light output 1 (integrated, emergency)

| Lamp type          | LED      | CCT         | 4000 K |
|--------------------|----------|-------------|--------|
| Nominal lamp power | 41 W     | CRI         | 80     |
| Total flux         | 5375 lm  | LOR         | 100%   |
| Luminous efficacy  | 131 lm/W | Total power | 41 W   |