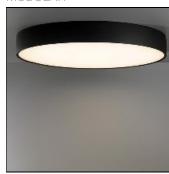

## Product data sheet

FLAT MOON 650 CEILING DOWN LED 3000K GI BLACK STRUC + ICE PRISMATIC 13292432+13289300

MODULAR

Enchanting moonlight Contemporary architectural projects love a minimalist, slim lighting design. Flat moon is a stylish, reduced height fixture (78 mm) that distributes a soft, yet functional light. Office-compliant when combined with one of the prismatic diffusers, it is also a perfect fit for public spaces, hotels, restaurants or retail environments. Exceptionally versatile, Flat moon can be either surface-mounted, recessed or suspended (with two types of suspension kits for either down or up/down lighter) and even directly mounted and connected onto the gear. It comes in three sizes: 450, 650 or 950 mm diameter.