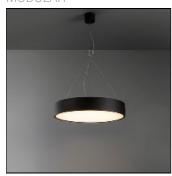

## Product data sheet

FLAT MOON 450 SUSPENSION DOWN LED 2700K GI BLACK STRUC + PRISMATIC 13300032+13289000

MODULAR

Enchanting moonlight Contemporary architectural projects love a minimalist, slim lighting design. Flat moon is a stylish, reduced height fixture (78 mm) that distributes a soft, yet functional light. Office-compliant when combined with one of the prismatic diffusers, it is also a perfect fit for public spaces, hotels, restaurants or retail environments. Exceptionally versatile, Flat moon can be either surface-mounted, recessed or suspended (with two types of suspension kits for either down or up/down lighter) and even directly mounted and connected onto the gear. It comes in three sizes: 450, 650 or 950 mm diameter.