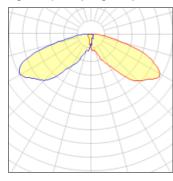

## Light output 1 (integrated)

| Lamp type          | LED     | CCT         | 2700 K |
|--------------------|---------|-------------|--------|
| Nominal lamp power | 85 W    | CRI         | 70     |
| Total flux         | 7136 lm | LOR         | 100%   |
| Luminous efficacy  | 84 lm/W | Total power | 85 W   |