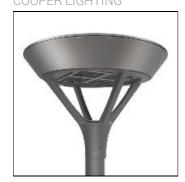

## Product data sheet

MSA MESA LED MSA-SA2B-727-U-SLR COOPER LIGHTING

Die-cast aluminum housing and door, Lumens packages ranging from 3,000 - 29,000 lumens, Choice of 13 high-efficiency, patented AccuLED Optics™, Base casting slip fits over a standard 3" O.D. tenon, Wall, single and dual-mount configurations available, 10kV/10vkA surge protection standard, LED fixture features a five-year warranty