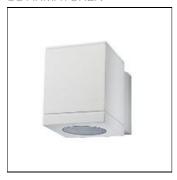

# Product data sheet

ECHO WHITE 180LM 2700K RA>80 TRAILING EDGE DIMMING 7021986116816

SG ARMATUREN

Attractive, square wall luminaire that can be installed both indoors and outdoors. Attractive light both up and down or only down. Made of diecast powder-coated aluminium. Glass diffuser. Smart wall fittings with connector for the lamp, two inputs/outputs for wires, option of both visible and concealed cabling, and loopable quick clips. Light distribution Direct Light technic LED (exchangeable) GU10 4.5W 2700K Ra>80 SDCM 4 L70/B50 >40,000 hrs Ta=25°C Control/Dimming Trailing edge dimming Protection Class II IP54 IK07 Energy and approvals A CE Materials and finish Housing: Aluminium Colour: White (RAL 9003) Optics: Tempered glass Mounting/Connection Surface, Outdoor Screwless terminal block

# Shape and measurements

Length: 3.54 in Width: 5.79 in Height: 4.72 in

### Design

Color of housing: White