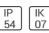

# Product data sheet

ECHO WHITE 180LM 2700K RA>80 TRAILING EDGE DIMMING 7021986116816

SG ARMATUREN









Attractive, square wall luminaire that can be installed both indoors and outdoors. Attractive light both up and down or only down. Made of diecast powder-coated aluminium. Glass diffuser. Smart wall fittings with connector for the lamp, two inputs/outputs for wires, option of both visible and concealed cabling, and loopable quick clips. Light distribution Direct Light technic LED (exchangeable) GU10 4.5W 2700K Ra>80 SDCM 4 L70/B50 >40,000 hrs Ta=25°C Control/Dimming Trailing edge dimming Protection Class II IP54 IK07 Energy and approvals A CE Materials and finish Housing: Aluminium Colour: White (RAL 9003) Optics: Tempered glass Mounting/Connection Surface, Outdoor Screwless terminal block

### Light output 1



| 1 x LED            |         |
|--------------------|---------|
| Nomina