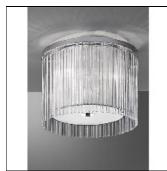

# Product data sheet

FL2190/3L180000W

**EROS** 

FRANKLITE

Eros 400mm 3lt Flush Chrome finish flush fitting with a lurex shade surrounded by glass rods