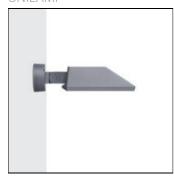

# Product data sheet

SMALL SIROCCO OPTIC - SURFACE WASHER / ASYMMETRIC 2340-K-5-672-XX

UNILAMP

Description SIROCCO is a family of floodlight, surface washer and area lighting. Two types of light distribution, asymmetric and bi-symmetric. Available with a range of mounting accessories including ground mount base, pole top mount, and wall/pole mounting arm. It is designed to operate with the high lumen output LED light source. Reflectors for SIROCCO have been engineered utilizing the latest technology and software for maximum performance. A calibrated aiming unit provides accuracy of light distribution on any surface or structure. SIROCCO is suitable to illuminate medium to large size objects or areas such as signage boards, building facades, parking lots, public parks, pedestrian, small streets and squares. Galvanized steel pole and anchor unit for concrete foundation are also available. SPEC • Designed, Manufactured and Tested according to IEC 60598-1, IEC 60598-2-1 and VDE regulations. • LM6 Die Cast Aluminium body. • Stainless steel screws. • Nano Ceramic surface conversion. • Double layer coating. • Safety glass cover. • Post-cured silicone gasket. • High quality LED module and driver. • Anodized aluminium reflector. • Adjustable optic. • GFR PA6.6 Terminal block. • M16 cable gland or weather proof grommet. • Pole light and flood light pre-wired with outdoor cable. • Installation work has to be carried on according to the enclosed product manual.

## Mounting mode

Wall mounted

# Shape and measurements

Length: 4.67 in Width: 5.31 in Height: 5.31 in