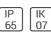

# Product data sheet

SMALL SIROCCO OPTIC - SURFACE WASHER / ASYMMETRIC 2340-K-5-672-XX

UNILAMP









Description SIROCCO is a family of floodlight, surface washer and area lighting. Two types of light distribution, asymmetric and bi-symmetric. Available with a range of mounting accessories including ground mount base, pole top mount, and wall/pole mounting arm. It is designed to operate with the high lumen output LED light source. Reflectors for SIROCCO have been engineered utilizing the latest technology and software for maximum performance. A calibrated aiming unit provides accuracy of light distribution on any surface or structure. SIROCCO is suitable to illuminate medium to large size objects or areas such as signage boards, building facades, parking lots, public parks, pedestrian, small streets and squares. Galvanized steel pole and anchor unit for concrete foundation are also av