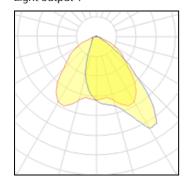

## Light output 1

| 1 x LED            |
|--------------------|
| Nominal lamp power |
| Lamp flux          |
| Luminous efficacy  |
| CCT                |
| CRI                |

| 76 W     |
|----------|
| 9990 lm  |
| 131 lm/W |
| 4000 K   |
| 80       |
|          |

| LOR         | 100%    |
|-------------|---------|
| Total flux  | 9990 lm |
| Total power | 84 W    |