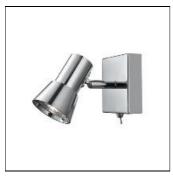

## SPOT9031

AIME

FRANKLITE

Aime 1 light Spot with switch in chrome finish. Fully adjustable head and manufactured with a switch for use as directional illumination on walls and ceilings. Supplied with a 4.5W LED GU10 lamp which is not suitable for dimming

Mounting mode

Wall mounted

Shape and measurements

Length: 2.95 in Width: 3.54 in Height: 4.30 in

Adjustability

Rotatable, Free

Electric

System power: 5 W