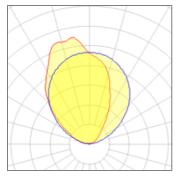

## Light output 1 (integrated)

| Lamp type          | LED     | CCT         | 3000 K |
|--------------------|---------|-------------|--------|
| Nominal lamp power | 13 W    | CRI         | 80     |
| Total flux         | 747 lm  | LOR         | 100%   |
| Luminous efficacy  | 57 lm/W | ULOR        | 100%   |
|                    |         | Total power | 13 W   |