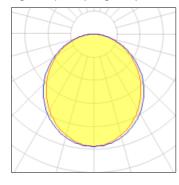

### Light output 1 (integrated)

| Lamp type          | LED      | CCT         | 3114 K |
|--------------------|----------|-------------|--------|
| Nominal lamp power | 34 W     | CRI         | 83     |
| Total flux         | 3528 lm  | LOR         | 100%   |
| Luminous efficacy  | 104 lm/W | Total power | 34 W   |