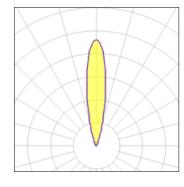

## Light output 1

| 1 x LED            |         |             |        |
|--------------------|---------|-------------|--------|
| Nominal lamp power | 7.2 W   | LOR         | 72%    |
| Lamp flux          | 318 lm  | ULOR        | 72%    |
| Luminous efficacy  | 32 lm/W | Total flux  | 230 lm |
| CCT                | 3000 K  | Total power | 7.2 W  |
| CRI                | 93      |             |        |