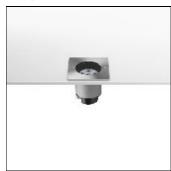

## Product data sheet

NEUTRON 1 FIXED SQUARE FLOOR 07.9516/PW LED/7W/20°

FLOS

Adjustable recessed luminaire for ceilings or in ground applications, for LEDs or 12 volt halogen QR-CBC 35 lamps. Die-cast aluminum recessed housing, high corrosionresistance. 6mm tempered protection glass. Silicone seals. Stainless steel closing ring with fixing screws. PG9 cable gland with pre-wired 1 metre power loom. Finishes: matt black (04), grey (72), stainless steel (55), stainless steel dark copper (PB), stainless steel gold (PG), stainless steel black (PN).

Mounting mode

Floor recessed

Shape and measurements

Length: 4.92 in Width: 4.92 in Height: 4.73 in

Adjustability

Fixed

Electric

System power: 7.2 W