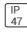

## Product data sheet

MRI-ATR MRI-22ATR-20-L835-OPL







Specifically designed for MRI rooms with non-ferrous construction, 1'x4', 2'x2', and 2'x4' sizes available, Slim frame design allows fully luminous aesthetic, Only illuminated lens visible, Available in a range of lumen outputs, Remote driver, Multi-channel MRI filters

## Light output 1 (integrated)



| Lamp type          | LED     | CCT         | 3500 K |
|--------------------|---------|-------------|--------|
| Nominal lamp power | 28.9 W  | CRI         | 80     |
| Total flux         | 2016 lm | LOR         | 100%   |
| Luminous efficacy  | 70 lm/W | Total power | 28.9 W |

Mounting mode

Ceiling recessed

Shape and measurements

Height: 0.39 in Diameter: 24.00 in

Adjustability

Fixed

Electric

System power: 28.9 W

Protection

IP: 47