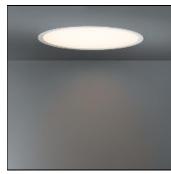

## Product data sheet

FLAT MOON 470 RECESSED LED 2700K GI BLACK STRUC + PRISMATIC 13280032+13289000

MODULAR

Enchanting moonlight Contemporary architectural projects love a minimalist, slim lighting design. Flat moon is a stylish, reduced height fixture (78 mm) that distributes a soft, yet functional light. Office-compliant when combined with one of the prismatic diffusers, it is also a perfect fit for public spaces, hotels, restaurants or retail environments. Exceptionally versatile, Flat moon can be either surface-mounted, recessed or suspended (with two types of suspension kits for either down or up/down lighter) and even directly mounted and connected onto the gear. It comes in three sizes: 450, 650 or 950 mm diameter.