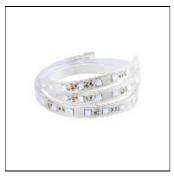

# Product data sheet

LEDSTRIP RX IP67 24V RGB\_BLUE COLOR 7501334

HIDE-A-LITE

Flexible LED strip RGB IP67 suitable as effect lighting both indoors and outdoors. Max length of 10 meters, supplied with self-adhesive tape for easy assembly. All light strips fit perfectly into our range of aluminum profiles. Connects to LED transformer 24V DC. Can be dimmed with an LED dimmer.

### Shape and measurements

Length: 39.37 in Width: 0.47 in Height: 0.24 in

### Design

Color of housing: White