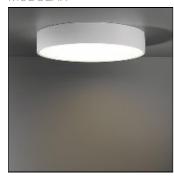

# Product data sheet

FLAT MOON 450 CEILING DOWN LED 2700K GI WHITE STRUC 13290009

MODULAR

Enchanting moonlight Contemporary architectural projects love a minimalist, slim lighting design. Flat moon is a stylish, reduced height fixture (78 mm) that distributes a soft, yet functional light. Office-compliant when combined with one of the prismatic diffusers, it is also a perfect fit for public spaces, hotels, restaurants or retail environments. Exceptionally versatile, Flat moon can be either surface-mounted, recessed or suspended (with two types of suspension kits for either down or up/down lighter) and even directly mounted and connected onto the gear. It comes in three sizes: 450, 650 or 950 mm diameter.

# Mounting mode

Ceiling mounted

## Shape and measurements

Length: 17.72 in Width: 17.72 in Height: 3.07 in Weight: 5.11 kg