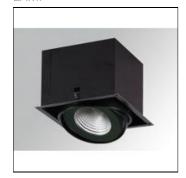

## Product data sheet

PUZZLE G2 IND 2500 WW FL BK. PU2RE125FL830NB

LAMP

Adjustable individual recessed downlight model PUZZLE G2 IND 2500 WW FL BK., LAMP brand. Made in black enamelled sheet and multidirectional ring in black lacquered-cast aluminium. Multidirectional gimbal system. Passive dissipation for a proper thermal management. Model for COB LED, with warm white colour temperature and control gear included. With Flood aluminium reflector. Insulation class II.

Mounting mode

Ceiling recessed

Shape and measurements

Length: 5.51 in Width: 5.51 in Height: 5.00 in

Adjustability

Cardanic

Electric

System power: 19.2 W Appliance Class: II