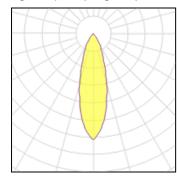

## Light output 1 (integrated)

| Lamp type          | LED      | CCT         | 3000 K |
|--------------------|----------|-------------|--------|
| Nominal lamp power | 19.2 W   | CRI         | 80     |
| Total flux         | 2181 lm  | LOR         | 100%   |
| Luminous efficacy  | 114 lm/W | Total power | 19.2 W |