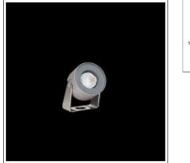

## Product data sheet

MINIMARTINA AQUA LED 105171143 FLOS

• Outdoor round spotlight • Configuration: Turned and anodized or painted aluminium structure with stainless steel adjustable bracket • Double layer coating for high resistance to corrosion: The aluminium components are painted with a double coat using powders which are complaint with QUALICOAT standards: a first layer of epoxy powder (with excellent chemical and mechanical resistance) and a second finishing layer of polyester powder (resistant to UV rays and atmospheric agents). The entire painting process of the aluminium fitting starts from components which have been sand-blasted in advance to make the surface more porous and increase the adherence of the paint. Ares effects alkaline and acid washing to clean the surfaces completely, then rinses with demineralised water to remove any residue particles, subsequently a chemical conversion treatment is done to protect against rusting. • Tempered transparent glass with silkscreen border, nitrile rubber gaskets. • Glass fixed to the structure through a robotic gluing system.