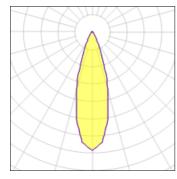

## Light output 1

1 x LED Nominal lamp power Lamp flux Luminous efficacy CCT CRI

1.2 W 78 lm 64 lm/W 4000 K 80 LOR Total flux Total power

| 98%   |
|-------|
| 77 lm |
| 1.2 W |
|       |

| Mounting mode          | Electric             |
|------------------------|----------------------|
| Wall mounted           | System power: 1.2 W  |
| Shape and measurements | Appliance Class: III |
| Height: 1.30 in        | Protection           |
| Diameter: 1.73 in      | IP: 68               |
| Adjustability          | IK: 05               |
|                        |                      |