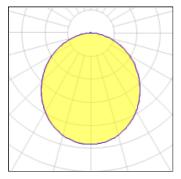

### Light output 1 (integrated)

| Lamp type          | LED     | CCT         | 3000 K |
|--------------------|---------|-------------|--------|
| Nominal lamp power | 13 W    | CRI         | 82     |
| Total flux         | 1283 lm | LOR         | 100%   |
| Luminous efficacy  | 99 lm/W | Total power | 13 W   |