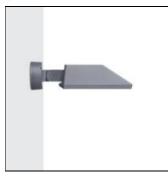

## Mounting mode

Wall mounted

# Shape and measurements

Length: 4.67 in Width: 5.31 in Height: 5.31 in