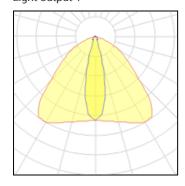

## Light output 1

| 1 x LED            |
|--------------------|
| Nominal lamp power |
| Lamp flux          |
| Luminous efficacy  |
| CCT                |
| CRI                |

| 76 W     |
|----------|
| 9990 lm  |
| 131 lm/W |
| 4000 K   |
| 80       |
|          |

| 100%    |
|---------|
| 9990 lm |
| 84 W    |
|         |