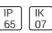

# Product data sheet

SMALL SIROCCO OPTIC - SURFACE WASHER / BI-SYMMETRIC 2341-H-5-672-XX

UNILAMP









Description SIROCCO is a family of floodlight, surface washer and area lighting. Two types of light distribution, asymmetric and bi-symmetric. Available with a range of mounting accessories including ground mount base, pole top mount, and wall/pole mounting arm. It is designed to operate with the high lumen output LED light source. Reflectors for SIROCCO have been engineered utilizing the latest technology and software for maximum performance. A calibrated aiming unit provides accuracy of light distribution on any surface or structure. SIROCCO is suitable to illuminate medium to large size objects or areas such as signage boards, building facades, parking lots, public parks, pedestrian, small streets and squares. Galvanized steel pole and anchor unit for concrete foundation are also av