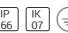

# Product data sheet

POWERVISION 56 RECESSED LOW BAY LUMINAIRES PW69-GP080-ME-W40

LIGMAN







- Lamp LED - CRI Ra > 80 - MacAdam Ellipse 3 SDCM - Colour 3000K , 4000K - Extruded aluminium pre-treated before powder coating ensuring high corrosion resistance - Thermal heat dissipation body - Single cable entry - Through wiring on request - Stainless steel fasteners in grade 316 - Durable silicone rubber gasket - Clear, impact-resistant, toughened glass diffuser - Integral control gear

## Light output 1 (integrated)



| Lamp type          | LED      | CCT         | 4032 K |
|--------------------|----------|-------------|--------|
| Nominal lamp power | 74 W     | CRI         | 80     |
| Total flux         | 8987 lm  | LOR         | 100%   |
| Luminous efficacy  | 121 lm/W | Total power | 74 W   |

# Mounting mode

Ceiling mounted

## Shape and measurements

Length: 18.90 in Width