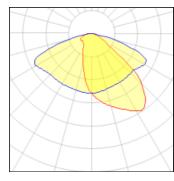

## Light output 1 (integrated)

| Lamp type          | LED      | CCT         | 4032 K |
|--------------------|----------|-------------|--------|
| Nominal lamp power | 74 W     | CRI         | 80     |
| Total flux         | 8987 lm  | LOR         | 100%   |
| Luminous efficacy  | 121 lm/W | Total power | 74 W   |

# Glare protection

Glare protection: UGR < 19