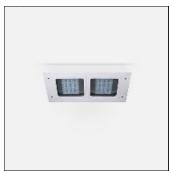

# Product data sheet

POWERVISION 56 RECESSED LOW BAY LUMINAIRES PW69-GP080-ME-W40

LIGMAN

- Lamp LED - CRI Ra > 80 - MacAdam Ellipse 3 SDCM - Colour 3000K , 4000K - Extruded aluminium pre-treated before powder coating ensuring high corrosion resistance - Thermal heat dissipation body - Single cable entry - Through wiring on request - Stainless steel fasteners in grade 316 - Durable silicone rubber gasket - Clear, impact-resistant, toughened glass diffuser - Integral control gear

## Shape and measurements

Length: 18.90 in Width: 12.80 in Height: 4.02 in Weight: 9 kg

#### Design

Color of housing: Black, White, Silver gray