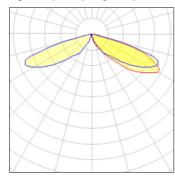

## Light output 1 (integrated)

| Lamp type          | LED     | CCT         | 2700 K |
|--------------------|---------|-------------|--------|
| Nominal lamp power | 54 W    | CRI         | 70     |
| Total flux         | 4077 lm | LOR         | 100%   |
| Luminous efficacy  | 76 lm/W | Total power | 54 W   |