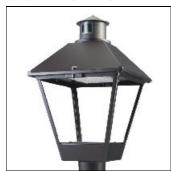

## Product data sheet

LXF/LXT LEXINGTON HID/LED LXF.LXT-PA1-50-727-U-T4W-HSS

COOPER LIGHTING

Aluminum housing, top, and base, Greater than 98% life at 60,000 hours ( $40^{\circ}$ C) (LED), Up to 140 lumens per watt, Lumen packages ranging from 2,000 – 11,000 lumens, Self-aligning pole-top fitter fits 2-3/8" and 3" O.D. tenons, Optional NEMA photocontrol receptacle, Five-year warranty (LED)