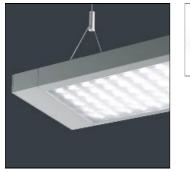

## LIGHT LINE CONTINUOUS LED - 42W - 4000K - EMERGENCY ELL16051

THORLUX LIGHTING

High performance LED or T5 suspended luminaires. Available as end to end or continuous versions using infill sections and corner joints. Infill sections are complete with interconnecting wiring and can contain spotlights or emergency Scanlight AT LED Downlighters. Applications; offices, school, libraries.

| Mounting mode          | Electric                                  |  |
|------------------------|-------------------------------------------|--|
| Mounting mode          | Electric                                  |  |
| Pendant                | System power: 48 W                        |  |
| Shape and measurements | Information regarding emergency functions |  |
| Length: 58.62 in       | Emergency lighting only                   |  |
| Width: 6.50 in         | Emergency sign: N/A                       |  |
| Height: 2.20 in        | Protection                                |  |
| Adjustability          | IP: 20                                    |  |
| Height adjustable      |                                           |  |