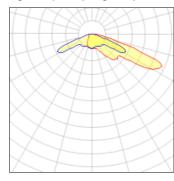

## Light output 1 (integrated)

| Lamp type          | LED     | CCT         | 5700 K |
|--------------------|---------|-------------|--------|
| Nominal lamp power | 55 W    | CRI         | 70     |
| Total flux         | 4025 lm | LOR         | 100%   |
| Luminous efficacy  | 73 lm/W | Total power | 55 W   |