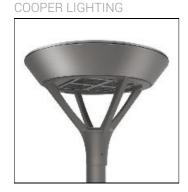

## Product data sheet

PMM MESA PMM-F02-LED-E-U-SL4-7060

Die-cast aluminum housing and door, Lumens packages ranging from 3,000 - 29,000 lumens, Choice of 13 high-efficiency, patented AccuLED Optics™, Base casting slip fits over a standard 3" O.D. tenon, Wall, single and dual-mount configurations available, 10kV/10vkA surge protection standard, LED fixture features a five-year warranty