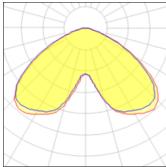

## Light output 1

## 1 x Compact fluorescent lamp

| Nominal lamp power | 42 W    |
|--------------------|---------|
| Lamp flux          | 3200 lm |
| Luminous efficacy  | 18 lm/W |
| CCT                | 3000 K  |
| CRI                | 82      |
|                    |         |

| Socket      | Gx24Q-4 |
|-------------|---------|
| LOR         | 24%     |
| Total flux  | 757 lm  |
| Total power | 42 W    |
|             |         |

| Mounting mode          | Electric           |
|------------------------|--------------------|
| Ceiling mounted        | System power: 42 W |
| Shape and measurements | Appliance Class: I |
| Length: 5.91 in        | Protection         |
| Width: 5.91 in         | IP: 65             |