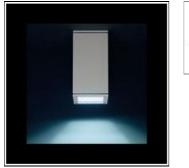

## Product data sheet

SILVANA 362100 FLOS

• Outdoor luminaire for installation on ceiling. • Configuration: die-cast aluminium fixing base and frames, EN AB47100 alloy (low copper content). Extruded aluminium body. • Double layer coating for high resistance to corrosion: The aluminium components are painted with a double coat using powders which are complaint with QUALICOAT standards: a first layer of epoxy powder (with excellent chemical and mechanical resistance) and a second finishing layer of polyester powder (resistant to UV rays and atmospheric agents). The entire painting process of the aluminium fitting starts from components which have been sand-blasted in advance to make the surface more porous and increase the adherence of the paint. Ares effects alkaline and acid washing to clean the surfaces completely, then rinses with demineralised water to remove any residue particles, subsequently a chemical conversion treatment is done to protect against rusting. • Tempered transparent glass and silicone gasket

| Socket      | Gx24Q-4 |
|-------------|---------|
| LOR         | 24%     |
| Total flux  | 757 lm  |
| Total power | 42 W    |
|             |         |

| Mounting mode          | Electric           |
|------------------------|--------------------|
| Ceiling mounted        | System power: 42 W |
| Shape and measurements | Appliance Class: I |
| Length: 5.91 in        | Protection         |
| Width: 5.91 in         | IP: 65             |