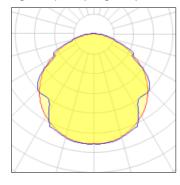

### Light output 1 (integrated)

| Lamp type          | LED      | CCT         | 3000 K  |
|--------------------|----------|-------------|---------|
| Nominal lamp power | 553.1 W  | CRI         | 100     |
| Total flux         | 24438 lm | LOR         | 100%    |
| Luminous efficacy  | 44 lm/W  | Total power | 553.1 W |