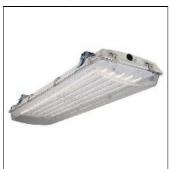

## VRVT4LED-LD5-30-DR-UNV-LG52-CD3-WL-U

COOPER LIGHTING

Chemical resistant stainless steel latches withstand the test of time, Tough polycarbonate lens sealed to prevent water, bugs and debris, Rugged fiber reinforced housing, Superior LED with high efficacy options, 4' length available, Narrow spectrum color LEDs available, Tamper resistant screws secure latches to prevent unwanted access

#### Mounting mode

Ceiling mounted, Pendant

#### Shape and measurements

Length: 12.50 in Width: 49.50 in Height: 3.00 in