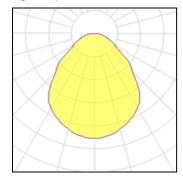

# Product data sheet

MULTI CONCEPT RL530 WHITE 2840LM 2700-6500K RA>80 TUNABLE WHITE DALI TYPE 8 5703821174244

SG ARMATUREN

Multi Concept is a flexible, recessed luminaire that is designed to meet future requirements. The luminaire can be combined in a variety of ways using the three components (luminaire housing, insertable LED unit and front cover). Thus, Multi Concept is adaptable to a room's function in terms of design and lighting technology and the lighting can be optimised when the function of a room is changed. Light distribution Direct Light source LED 36W 2700-6500K Ra>80 SDCM 3 L70/B10 >50,000 hrs Control/Dimming Tunable White DALI Type 8 Protection Class I IP20 Materials and finish Housing: Sheet steel Colour: White (Pure white, 25% gloss) Optics: PMMA (Acrylate) Mounting/Connection Recessed, Indoor Max. luminaires per circuit breaker: B10: 11, B16: 17, C10: 18, C16: 29