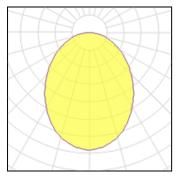

#### Light output 1

#### 1 v I FD

| I X LED            |         |             |       |
|--------------------|---------|-------------|-------|
| Nominal lamp power | 5 W     | LOR         | 61%   |
| Lamp flux          | 133 lm  | Total flux  | 81 lm |
| Luminous efficacy  | 27 lm/W | Total power | 5 W   |
| CCT                | 3000 K  |             |       |
| CRI                | 83      |             |       |
|                    |         |             |       |