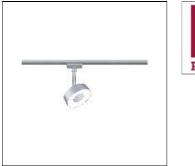

# Product data sheet

URAIL, LED-SPOT, 5W, CIRCLE 230V, CHROME MATT 95271

PAULMANN

The URail rail luminaire -Circle- is equipped with LED technology and is compatible with all URail items. In combination with the corresponding URail components, you can create your own individual lighting system with a total output of up to 1,000 watt.

# Mounting mode Ceiling mounted, Contact rail

## Shape and measurements

Length: 2.31 in Width: 0.77 in Height: 1.65 in Weight: 0.22 kg

### Adjustability

Fixed

### Design

Material impression: Aluminum Color of housing: Silver gray