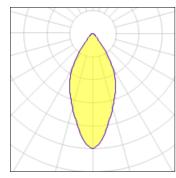

## Light output 1 (integrated)

| Lamp type          | LED     | CCT         | 2700 K |
|--------------------|---------|-------------|--------|
| Nominal lamp power | 10.2 W  | CRI         | 80     |
| Total flux         | 981 lm  | LOR         | 100%   |
| Luminous efficacy  | 96 lm/W | Total power | 10.2 W |