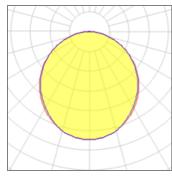

## Light output 1 (integrated)

| Lamp type          | LED     | CCT         | 4000 K |
|--------------------|---------|-------------|--------|
| Nominal lamp power | 48 W    | CRI         | 80     |
| Total flux         | 3050 lm | LOR         | 100%   |
| Luminous efficacy  | 64 lm/W | Total power | 48 W   |